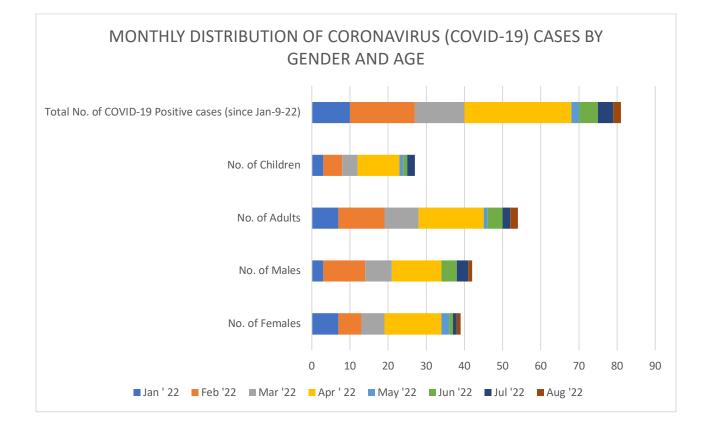

| MONTH                                                 | Jan<br>'22 | Feb<br>'22 | Mar<br>'22 | Apr<br>'22 | May<br>'22 | Jun<br>'22 | Jul<br>'22 | Aug<br>'22 |
|-------------------------------------------------------|------------|------------|------------|------------|------------|------------|------------|------------|
| No. of Females                                        | 7          | 6          | 6          | 15         | 2          | 1          | 1          | 1          |
| No. of Males                                          | 3          | 11         | 7          | 13         | 0          | 4          | 3          | 1          |
| No. of Adults                                         | 7          | 12         | 9          | 17         | 1          | 4          | 2          | 2          |
| No. of Children                                       | 3          | 5          | 4          | 11         | 1          | 1          | 2          | 0          |
| Total No. of COVID-19 Positive cases (since Jan-9-22) | 10         | 17         | 13         | 28         | 2          | 5          | 4          | 2          |

### ANALYSIS OF COVID-19 CASES BY MONTH BASED ON GENDER AND AGE

| Month                   | Total # of COVID-19 Positive cases |
|-------------------------|------------------------------------|
| Jan ' 22                | 10                                 |
| Feb '22                 | 17                                 |
| Mar '22                 | 13                                 |
| Apr ' 22                | 28                                 |
| May '22                 | 2                                  |
| Jun '22                 | 5                                  |
| Jul '22                 | 4                                  |
| Aug '22                 | 2                                  |
| Total to date Aug-08-22 | 81                                 |