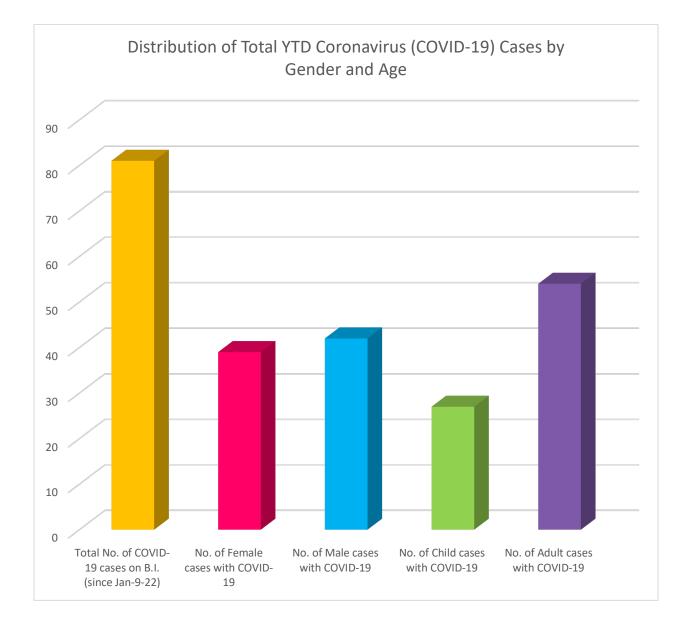

### ANALYSIS OF TOTAL YEAR-TO-DATE COVID-19 CASES BY GENDER AND AGE

| Total No. of COVID-19 cases on B.I. (since Jan-9-22) |    |  |
|------------------------------------------------------|----|--|
| No. of Female cases with COVID-19                    | 39 |  |
| No. of Male cases with COVID-19                      | 42 |  |
| No. of Child cases with COVID-19                     | 27 |  |
| No. of Adult cases with COVID-19                     | 54 |  |