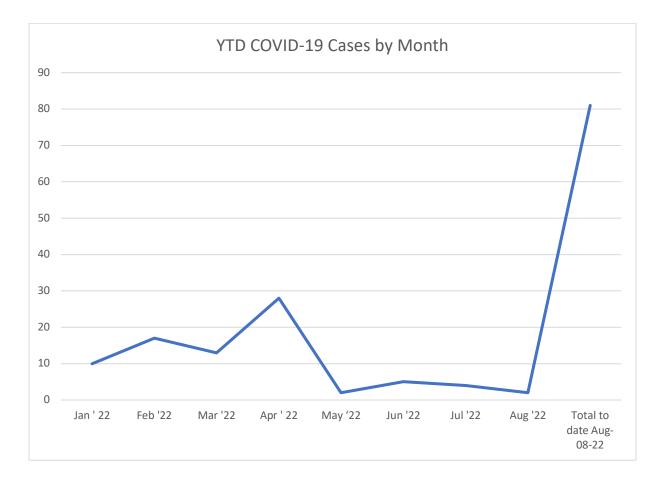

### ANALYSIS OF COVID-19 CASES BY MONTH BASED ON GENDER AND AGE

| Month                   | Total # of COVID-19 Positive cases |
|-------------------------|------------------------------------|
| Jan ' 22                | 10                                 |
| Feb '22                 | 17                                 |
| Mar '22                 | 13                                 |
| Apr ' 22                | 28                                 |
| May '22                 | 2                                  |
| Jun '22                 | 5                                  |
| Jul '22                 | 4                                  |
| Aug '22                 | 2                                  |
| Total to date Aug-08-22 | 81                                 |

## Analysis of data - Year-to-Date (YTD) COVID-19 cases by month