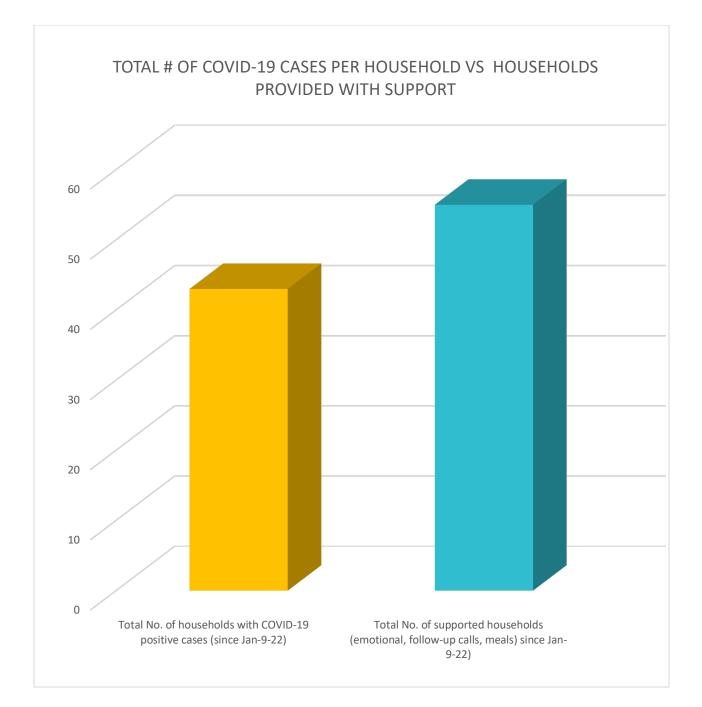

# ANALYSIS OF TOTAL HOUSEHOLDS WITH COVID-19 CASES AND HOUSEHOLDS PROVIDED WITH SUPPORT

| Total No. of households with COVID-19 positive cases (since Jan-9-22)                 |    |
|---------------------------------------------------------------------------------------|----|
| Total No. of supported households (emotional, follow-up calls, meals) since Jan-9-22) | 55 |